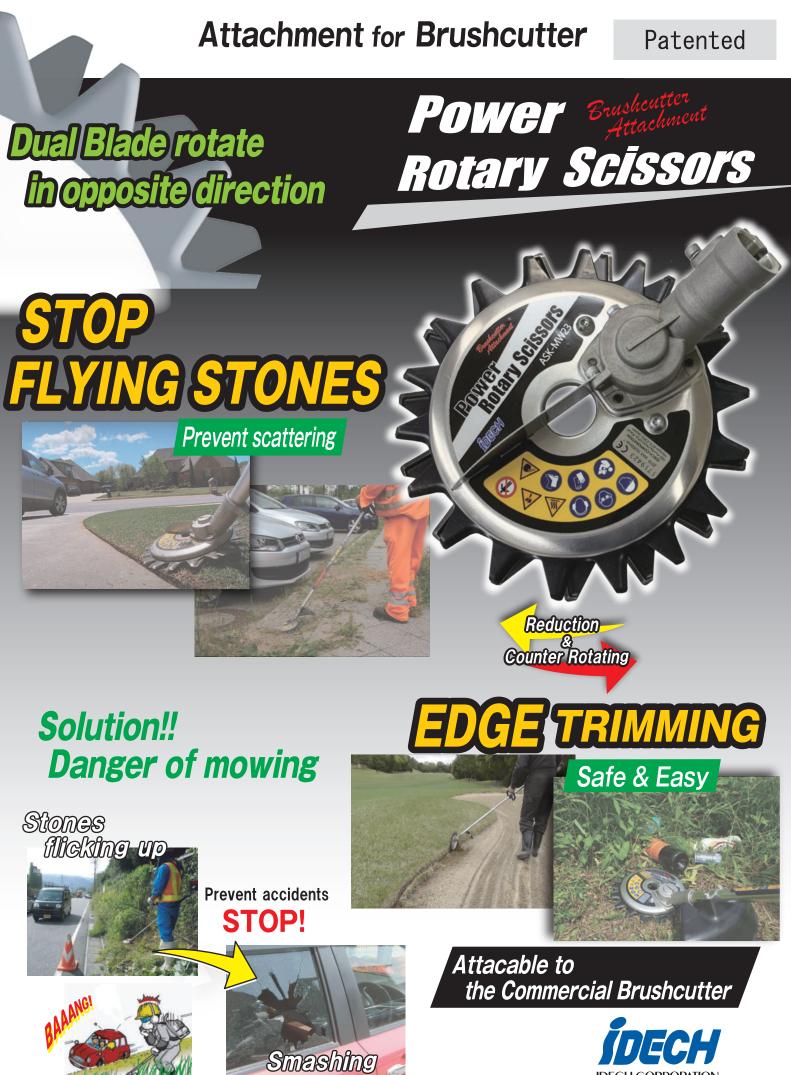

## Power Rotary Scissors

Brushcutter

## **PROFESSIONAL TOOL** for **SAFETY**

## **Mechanism of Safety** Safety anywhere!! Input 10,000rpm Grass cutting can be of engine speed Reduction done safety and efficiently Counter rotating in the area of the edge of a road,a park with poeple. Reduction to 3,300rpm Edge working!! **Reduction Ratio** Further more Having less counter 20:1 Reduction to 500rpm force by hitting obstacles, **Power Rotary Scissors** allows easy edge trimming. Grass in a water area can Just place also be cut with easy and safety. on the Ground!! **Braking function of** Comfortable Turning off the Engine throttle, **Blade!!** Blade stop instantly. Flat cutting Fit your Brushcutter!! Easy to Maintenance!! Exploded view It's possible to mount Power Rotary Scissors Impact resistance on the commercial trimmers with adapters. Improvement against radial direction ratting of gear unit Bodv • 24mm, 25mm, 25.4mm, 26mm, 28mm outer tube are available. 6 free rollers securely hold gear unit in position and resist radial thrust. Select the adaptor Gear unit resistance Diameter Sealing of gear unit is improved by newly 6mm 7mm 7mm 8mm 5.2mm employed labyrinth type seal and rubber No. of teeth 9 square maintenanc 10 1.3 Cutter unit Gear unit can be completely disassembled and easy to maintain Drive pinion gear is Exploded view of the gear unit reversible. Outer tub **Optional parts** Drive shuf Bottom < Adapte re a distance between the blade Diameter:220mm and the ground, and avoid touching SK-1815NW SK-2824NW SK-2118VW small stones etc. Standard Suitable for cutting thinner Suitable for edge trimming Improved durability and operability softer grasses or lawn increase work efficiency Adopts high molecular weight nylon Bottomdisc LINE with high wear resistance.Comparison with conventional product **Specifications** BottomSlider 20 SKBSW-20 BottomSlider SKBSW-30 Bottomdisc SUS SKNW-19 ut 10 times lo Model ASK-MW23 Reduced wear on cutting blades Cutting method Reduction gear rotating upper and lower blades Maintains the sharpness of the blade and icreases its lifespa Dimensions L258×W230×H101mm Because it's reduced contacting with soil and sand. Diameter Φ230mm utting height 30mm Cutting height 20mm Cutting height 30mm Cutting height 10mm Weight 1.8kg